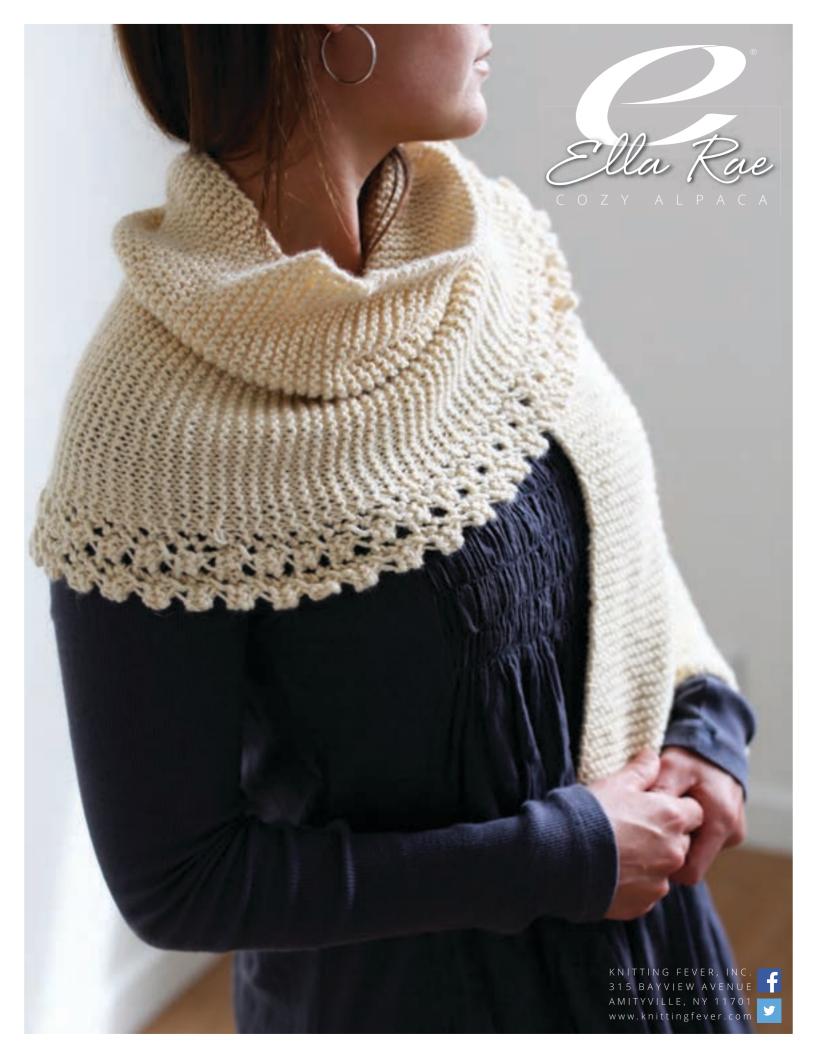

# GARTER STITCH AND LACE WRAP

#### YARN

Ella Rae COZY ALPACA

#### **MEASUREMENTS**

Width approx 30 cm (11% in) Length approx 150 cm (59 in)

Col. No. Quantity x 100g Hanks

02

#### WRAP

Using 5.00mm needles, cast on 58 sts.

Row 1 (RS) K50, sl 1, k1, \* yfrn, p2tog,
[k1,p1,k1] into next st; rep from \* once more.

Row 2 [K3,yfrn,p2tog] twice, k to end.

Row 3 K50, sl 1, k1, [yfrn,p2tog,k3] twice.

Row 4 Cast off 2 sts knitwise (1 st remains on right-hand needle), yfrn, p2tog, cast off next 2 sts knitwise (4 sts on right-hand needle), yfrn, p2tog, k to end.

These 4 rows form pattern repeat.

Cont working in pattern repeat until length measures approx 150 cm, ending on a row 4 of pattern.

Cast off.

Sew in all loose ends.