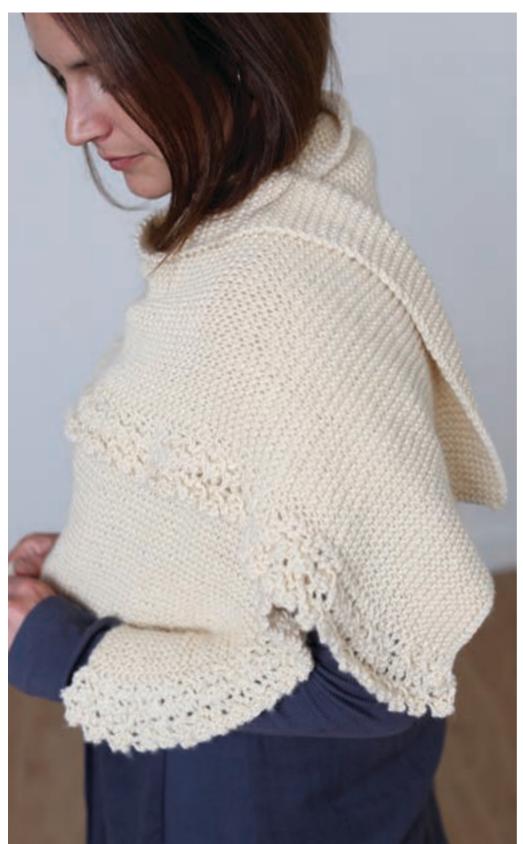

# GARTER STITCH AND LACE WRAP

#### YARN

Ella Rae COZY ALPACA

#### **MEASUREMENTS**

Width approx 30 cm (11% in) Length approx 150 cm (59 in)

Col. No. Quantity x 100g Hanks

02

#### WRAP

Using 5.00mm needles, cast on 58 sts.

Row 1 (RS) K50, sl 1, k1, \* yfrn, p2tog,
[k1,p1,k1] into next st; rep from \* once more.

Row 2 [K3,yfrn,p2tog] twice, k to end.

Row 3 K50, sl 1, k1, [yfrn,p2tog,k3] twice.

Row 4 Cast off 2 sts knitwise (1 st remains on right-hand needle), yfrn, p2tog, cast off next 2 sts knitwise (4 sts on right-hand needle), yfrn, p2tog, k to end.

These 4 rows form pattern repeat.

Cont working in pattern repeat until length measures approx 150 cm, ending on a row 4 of pattern.

Cast off.

Sew in all loose ends.